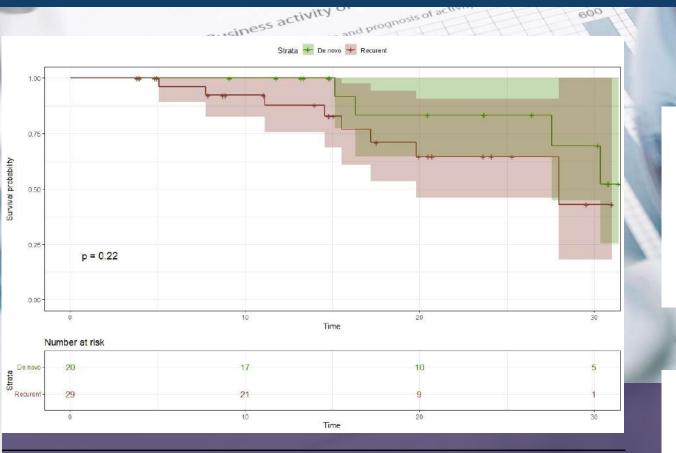

# BIOSTATISTICS

| Istoric  | Grad tumoral |         |         |           |         | TOTAL    |
|----------|--------------|---------|---------|-----------|---------|----------|
|          | G1           | G2      | G3      | <b>G4</b> | Gx      |          |
|          |              | 14      |         | 0         | 2       | 20       |
| De Novo  | 15.00 %      | 70.00 % | 5.00 %  | 0.00 %    | 10.00 % | 100.00 % |
|          |              | 19      |         | 0         |         | 28       |
| Recurent | 10.71 %      | 67.86 % | 10.71 % | 0.00 %    | 10.71 % | 100.00 % |