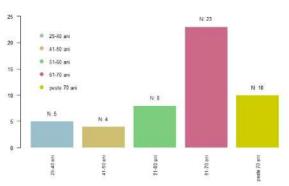

#### 30 N 26 Luminal A 25 N. 22 Luminal B 20 Luminal HER+ Necunoscut 15 -10 -5 -N:1 N: 1 0 -